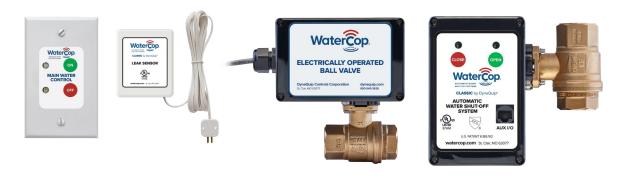

#### WaterCop Classic Dual Valve System

An unlimited amount of wireless sensors communicate with shut-off valves installed indoors. Simple to install and use, this system provides an enhanced level of leak protection.

#### WaterCop Classic Dual Valve System

#### **Ordering Information**

Step One: Select shut-off valve #1 by size

Step Two: Select shut-off valve #2 by size

| SIZE (FNPT) | PART NO. (LEAD FREE NSF/ANSI 372*) |
|-------------|------------------------------------|
| 1/2"        | WCVLF 1/2                          |
| 3/4"        | WCVLF ¾                            |
| 1"          | WCVLF1                             |
| 1 1⁄4"      | WCVLF 1 1/4                        |

Step Three: Add WaterCop Classic Dual Kit

(WCDACTDUAL - 5' plenum cable between valves)

#### Step Four: Add WaterCop Classic components

| PART NO. | DESCRIPTION                             |
|----------|-----------------------------------------|
| WCDFS1   | SINGLE WIRELESS SENSOR                  |
| WCDFS2   | DUAL WIRELESS SENSOR                    |
| WCDFST   | LOW TEMPERATURE WIRELESS SENSOR         |
| WCDR     | SENSOR RANGE ENHANCING REPEATER         |
| WPA      | SENSOR AC POWER ADAPTOR                 |
| RS100    | WATER CONTROL WALL SWITCH               |
| CBL50    | VALVE/SWITCH INTERCONNECT CABLE (50')   |
| CBL100   | VALVE/SWITCH INTERCONNECT CABLE (100')  |
| WCSCLV   | SMARTCONNECT WI-FI MOBILE APP INTERFACE |