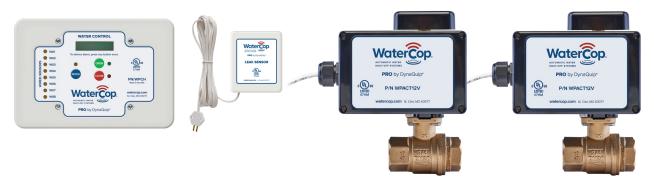

#### WaterCop Pro Dual Valve System

This system provides the most complete plumbing leak protection while offering the most flexible installation options and third-party monitoring/security integration.

#### WaterCop Pro Dual Valve System

#### **Ordering Information**

Step One: Select shut-off valve #1 by size

Step Two: Select shut-off valve #2 by size

| SIZE (FNPT) | PART NO. (LEAD FREE NSF/ANSI 372*) |
|-------------|------------------------------------|
| 1/2"        | WCVLF 1/2                          |
| 3/4"        | WCVLF 3/4                          |
| 1"          | WCVLF 1                            |
| 11/4"       | WCVLF 11/4                         |

#### Step Three: Select correct WaterCop Pro Dual Kit

| PART NO. | DESCRIPTION                                                                         |
|----------|-------------------------------------------------------------------------------------|
| WPK25D   | CONTROL PANEL/(2) 25' PLENUM CABLES/<br>(2) PRO INTEGRATED ACTUATORS                |
| WPK50D   | CONTROL PANEL/(2) 50' PLENUM CABLES/<br>(2) PRO INTEGRATED ACTUATORS                |
| WPK75D   | CONTROL PANEL/(2) 75' PLENUM CABLES/<br>(2) PRO INTEGRATED ACTUATORS                |
| WPKH25D  | CONTROL PANEL WITH HW INPUTS/(2) 25' PLENUM CABLES/<br>(2) PRO INTEGRATED ACTUATORS |
| WPKH50D  | CONTROL PANEL WITH HW INPUTS/(2) 50' PLENUM CABLES/<br>(2) PRO INTEGRATED ACTUATORS |
| WPKH75D  | CONTROL PANEL WITH HW INPUTS/(2) 75' PLENUM CABLES/<br>(2) PRO INTEGRATED ACTUATORS |

#### **Step Four:** Add WaterCop Pro components

| PART NO. | DESCRIPTION                                     |
|----------|-------------------------------------------------|
| WPFS1    | SINGLE WIRELESS SENSOR - ADDRESSABLE            |
| WPFS2    | DUAL WIRELESS SENSOR - ADDRESSABLE              |
| WPA      | SENSOR AC POWER ADAPTOR                         |
| WPR      | SENSOR RANGE ENHANCING REPEATER                 |
| WPSC     | SENSOR CABLE (10' EXPANDABLE) AND WPKH##D PROBE |
| RS100    | WIRED WATER CONTROL WALL SWITCH                 |
| WCSCLV   | SMARTCONNECT WI-FI MOBILE APP INTERFACE         |