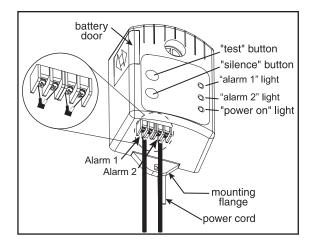

The sleek design of the alarm features a user friendly touch pad with colored LED indicators for easy visual detection. The alarm horn and red LED indicator activate for a high water alarm condition. The alarm horn and yellow LED indicator activate for alarm 2. The green LED indicates 120V primary power to the alarm. Once the condition is cleared, the alarm automatically resets.

## **FEATURES**

- DUO alarm inputs to monitor 2 levels
- Colored LED indicators:
  - Red alarm 1
  - Yellow alarm 2
  - Green power on
- NEMA 1 rated enclosure for indoor use
- Automatic alarm reset
- 9 VDC battery backup with low battery chirp
- Alarm test switch
- Horn silence switch
- External terminal block for easy float installation
- Includes 15' SJE SignalMaster® control switch
- Can be used as high level, low level or filter alarm