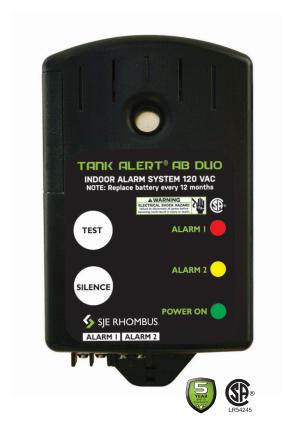

The sleek design of the alarm features a user friendly touch pad with colored LED indicators for easy visual detection. The alarm horn and red LED indicator activate for a high water alarm condition. The alarm horn and yellow LED indicator activate for alarm 2. The green LED indicates 120V primary power to the alarm. Once the condition is cleared, the alarm automatically resets.

## **FEATURES**

- DUO alarm inputs to monitor 2 levels
- Colored LED indicators:
  - Red alarm 1
  - Yellow alarm 2
  - Green power on
- NEMA 1 rated enclosure for indoor use
- Automatic alarm reset
- 9 VDC battery backup with low battery chirp
- Alarm test switch
- Horn silence switch
- External terminal block for easy float installation
- Includes 15' SJE SignalMaster® control switch
- Can be used as high level, low level or filter alarm