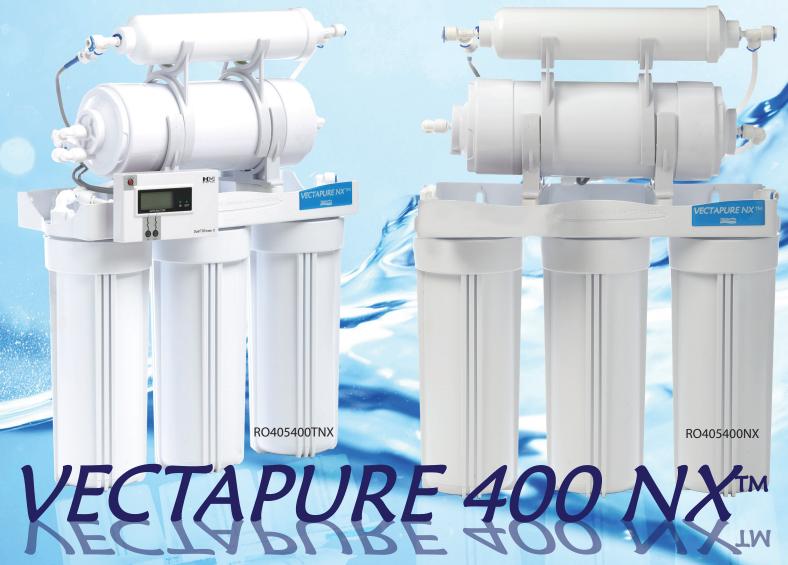

## The BREAKTHROUGH RO

- Operates at 1:1 product/waste ratio on tap water
- New streamlined design for ease of installation
- Fully encapsulated 400 GPD membrane for increased water flow
- Integrated water manifold and mounting bracket
- Advanced design eliminates fittings and connections
- Premium F9 series tube-attached chrome faucet
- · All installation accessories included
- Includes our new and improved Leak Stop leak prevention device and shock arrestor
- Ultra fast flow rate and storage tank recovery
- Available with TDS monitor (Vectapure 400TNX)

## VECTAPURE 400 NXTM

The all-new **VECTAPURE 400NX™** residential RO drinking water system demonstrates breakthrough RO technology. The reliability and superior performance you have come to expect from Waterite's legendary **VECTAPURE** and **VECTAPURE** NX™ systems has just become better! **VECTAPURE 400NX™** systems feature an easy-change fully encapsulated 400GPD membrane, 1:1 product to waste ratio for a simpler, efficient operation. Its streamlined design makes installation a snap!

## The system includes:

- 400 gallon-per-day system with manifold integrated filter housing
- 3 carbon and spun polypropylene pre-filter cartridges
- All necessary installation tubing and hardware
- Hygienic all-plastic water storage tank
- Chrome designer faucet
- Limited one-year warranty with optional extension
- Module to replace membrane during sanitizing procedure
- Leak Stop and shock arrestor for added security
- Optional TDS monitor