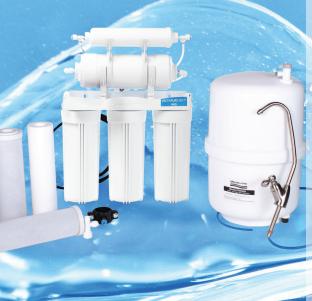

## VECTAPURE 400 NXTM

The all-new **VECTAPURE 400NX™** residential RO drinking water system demonstrates breakthrough RO technology. The reliability and superior performance you have come to expect from Waterite's legendary **VECTAPURE** and **VECTAPURE** NX™ systems has just become better! **VECTAPURE 400NX™** systems feature an easy-change fully encapsulated 400GPD membrane, 1:1 product to waste ratio for a simpler, efficient operation. Its streamlined design makes installation a snap!

## The system includes:

- 400 gallon-per-day system with manifold integrated filter housing
- 3 carbon and spun polypropylene pre-filter cartridges
- All necessary installation tubing and hardware
- Hygienic all-plastic water storage tank
- Chrome designer faucet
- Limited one-year warranty with optional extension
- Module to replace membrane during sanitizing procedure
- Leak Stop and shock arrestor for added security
- Optional TDS monitor