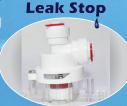

## The BREAKTHROUGH RO

- Operates at 1:1 product/waste ratio on tap water
- New streamlined design for ease of installation
- Fully encapsulated 400 GPD membrane for increased water flow
- Integrated water manifold and mounting bracket
- Advanced design eliminates fittings and connections
- Premium F9 series tube-attached chrome faucet
- · All installation accessories included
- Includes our new and improved Leak Stop leak prevention device and shock arrestor
- Ultra fast flow rate and storage tank recovery
- Available with TDS monitor (Vectapure 400TNX)

## The system includes:

- 400 gallon-per-day system with manifold integrated filter housing
- 3 carbon and spun polypropylene pre-filter cartridges
- All necessary installation tubing and hardware
- Hygienic all-plastic water storage tank
- Chrome designer faucet
- Limited one-year warranty with optional extension
- Module to replace membrane during sanitizing procedure
- Leak Stop and shock arrestor for added security
- Optional TDS monitor

400 GPD Fully Encapsulated Membrane

Cartridge Replacement Kit

Excelight UV

Disinfection System

Wide variety of designer faucet styles.

**BIOMAX RO Cleaning Kit** 

Leak Detection

Waterite dealers stock a full range of RO system parts, accessories and oprional equipment.