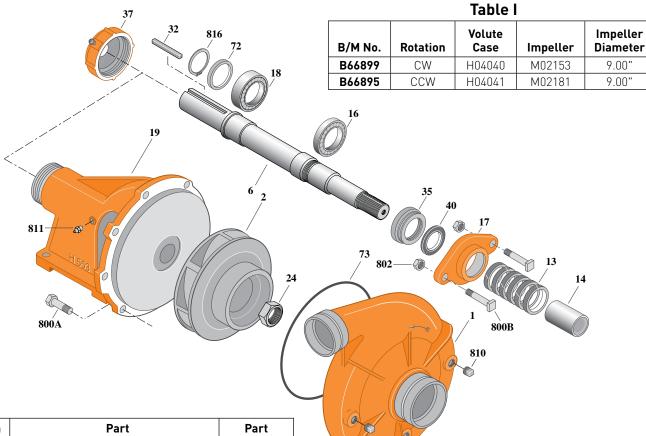

| ltem<br>No. | Part<br>Description         | Part<br>Number |
|-------------|-----------------------------|----------------|
| 1           | Case, Volute                | See Table I    |
| 2           | Impeller                    | See Table I    |
| 6           | Shaft (Not sold separately) | See Note 2     |
| 13          | Ring, Packing (Set of 6)    | S14022         |
| 14          | Sleeve, Shaft               | S05127L        |
| 16          | Bearing, Ball               | S13270         |
| 17          | Gland, Packing (See Note 1) | S04948         |
| 18          | Bearing, Ball               | S13271         |
| 19          | Frame                       | H00553         |
| 24          | Locknut, Impeller (CW)      | M10220         |
| 24          | Locknut, Impeller (CCW)     | U36-189SS      |
| 32          | Key, 1/4x2-1/8"             | S24255         |
| 35          | Inner Bearing Cap           | S19033         |
| 37          | Outer Bearing Cap Assembly* | S19914         |
| 40          | Slinger, Water              | S12260         |
| 72          | Ring, Thrust                | S29218         |
| 73          | O-Ring (See Note 3)         | M14943         |

| ltem<br>No. | Part<br>Description                   | Part<br>Number |
|-------------|---------------------------------------|----------------|
| 800A        | Capscrew, Hex 3/8-16x7/8" (8 Req.)    | S26825         |
| 800B        | Bolt, Sq. Head 3/8-16x2-1/2" (2 Req.) | S23762         |
| 802         | Nut, Hex 3/8-16 (2 Req.)              | S23343         |
| 810         | Plug, Pipe 1/4 NPT (3 Req.)           | S23715         |
| 811         | Fitting, Grease                       | S23670         |
| 816         | Ring, Retaining                       | S23010         |

**NOTE 1:** A two piece (split) stainless steel packing gland is available for replacement, order part number **B82468**.

**NOTE 2: Shaft Replacement Kit** available for this model. Berkeley part number **B80698** for CW, **B80696** for CCW. Pump Shaft sold in shaft replacement kit only.

**NOTE 3:** Also accepts gasket **S05126** as replacement for O-Ring. See **Supplement E** located at the beginning of this section.

\* Includes grease fitting and set screw.

293 WRIGHT STREET, DELAVAN, WI 53115 WWW.berkeleypumps.COM PH: 888-237-5353 ORDERS FAX: 800-321-8793 Because we are continuously improving our products and services, Pentair reserves the right to change specifications without prior notice.