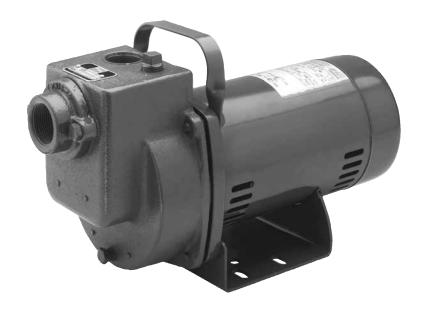

# STA-RITE® DPC Series

Self-priming centrifugal pump

The DPC Series self-priming centrifugal pump is a rugged cast iron pump capable of priming up to 20' vertically and will handle solids up to 0.225" diameter. The unit is equipped with a 1/2 HP 115-volt motor and features 1-1/4" suction and discharge.