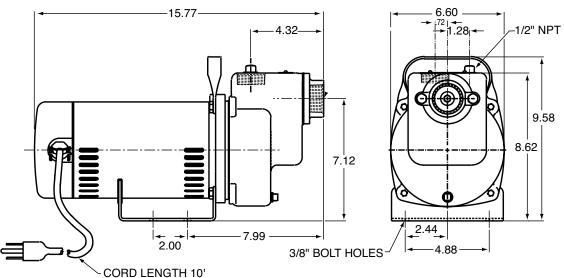

### **OUTLINE DIMENSIONS**

NOTE: 1-1/4" SUCTION AND DISCHARGE ALL DIMENSIONS ± .06

Dimensions (in inches) are for estimating purposes only.

US: 293 WRIGHT STREET, DELAVAN, WI 53115 WWW.STA-RITE.COM PH: 888-782-7483 ORDERS FAX: 800-426-9446 CANADA: 490 PINEBUSH ROAD, UNIT 4, CAMBRIDGE, ONTARIO N1T 0A5 PH: 800-363-7867 ORDERS FAX: 888-606-5484 Because we are continuously improving our products and services, Pentair reserves the right to change specifications without prior notice.