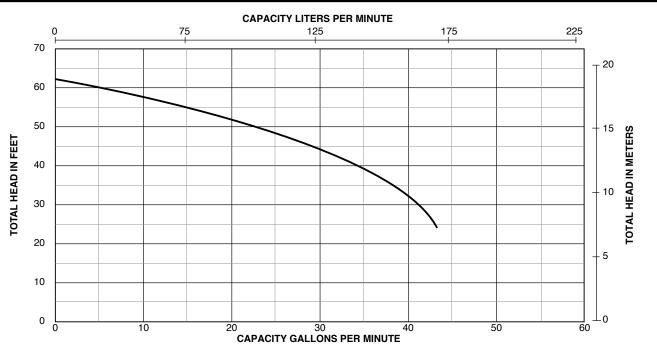

0 RPM, 115-volt split phase, 60 Hz. Built-in thermal overload protection with automatic reset.

**Mechanical Seal:** Buna-N elastomers, carbon and ceramic sealing faces, stainless steel metal part.

**Heavy-Duty Ball Bearings:** Shielded, permanently lubricated bearings, extensively tested to ensure extended life and smooth, quiet operation.

**Built-in Convenience:** Comes complete with built-in overload protection with automatic reset and a built-in check valve.

**Power Cord:** 10', 115 volt.

| ORDERING INFORMATION |     |       |              |
|----------------------|-----|-------|--------------|
| Catalog Number       | HP  | Volts | Phase/Cycles |
| DPC                  | 1/2 | 115   | 1/60         |



# **STA-RITE® DPC Series**

Self-priming centrifugal pump

# PUMP PERFORMANCE



### **OUTLINE DIMENSIONS**



NOTE: 1-1/4" SUCTION AND DISCHARGE ALL DIMENSIONS ± .06

Dimensions (in inches) are for estimating purposes only.



US: 293 WRIGHT STREET, DELAVAN, WI 53115 WWW.STA-RITE.COM PH: 888-782-7483 ORDERS FAX: 800-426-9446 CANADA: 490 PINEBUSH ROAD, UNIT 4, CAMBRIDGE, ONTARIO N1T 0A5 PH: 800-363-7867 ORDERS FAX: 888-606-5484 Because we are continuously improving our products and services, Pentair reserves the right to change specifications without prior notice.